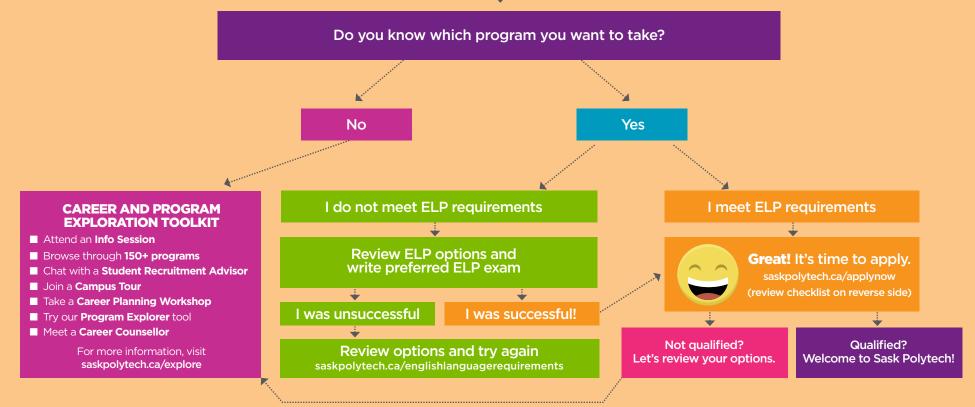

# YOUR PATHWAY TO BECOMING A STUDENT

**f o in y b** saskpolytech **saskpolytech.ca** 1-866-467-4278

## SUBMIT QUALIFYING DOCUMENTS

Submit Proof of Residency and English Language Proficiency (ELP) to Enrolment Services to the campus which you applied. ELP is required of all applicants whose first language is not English. For more information visit saskpolytech.ca/englishlanguagerequirements.

# **KEEP IN MIND**

- Review admission process for program of interest (FQFA or Competitive Entry)
- An application is complete when all qualifying documents are received by Enrolment Services.
- To learn more, saskpolytech.ca/howtoapply